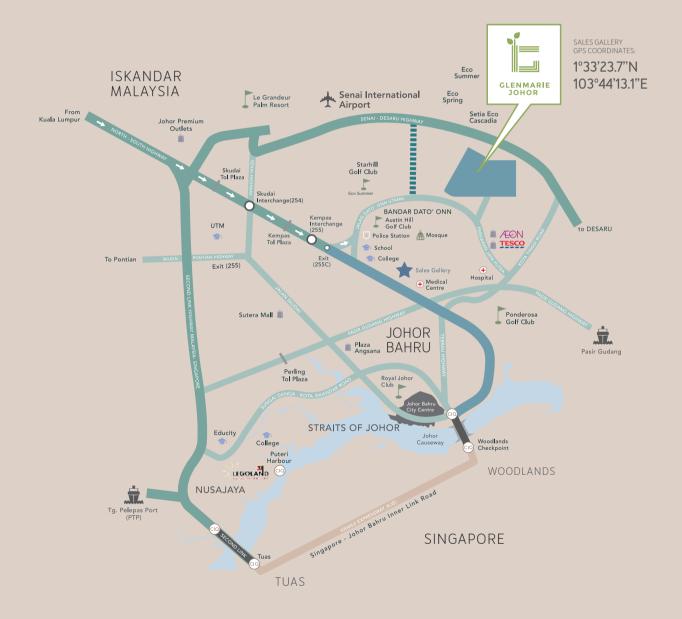

## STRATEGICALLY LOCATED ALONG THE TEBRAU CORRIDOR WITH EXCELLENT CONNECTIVITY TO JOHOR BAHRU.

Glenmarie Properties invites you to a splendid life enriched by amenities and greenery.

# LEGEND GLENMARIE PROPERTIES TOWNSHIP EASTERN DISPERSAL LINK (EDL) LINK TO SINGAPORE KRANJI EXPRESSWAY (KJE) HIGHWAY PROPOSED DEDICATED INGRESS I EGRESS TO SENAI-DESARU HIGHWAY GLENMARIE PROPERTIES SALES GALLERY RETAIL & SHOPPING