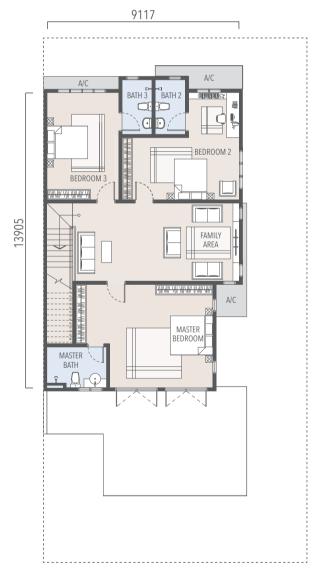

## SEMI-D

4 BEDROOMS + 4 BATHROOMS

land area | built-up | total units 40' x 80' | 3,000 sq ft | 12

GROUND FLOOR FIRST FLOOR

# BRILLIANT composition

GATHER LOVED ONES CLOSE IN THESE GENEROUSLY SPACED SEMI-D HOMES THAT OPEN OUT TO NATURE. The perfect canvas for growing families, it has an open plan layout, additional bedroom downstairs plus a family area upstairs with fully ensuite bedrooms.