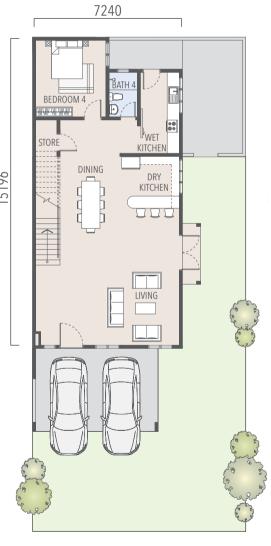

### **CLUSTER HOMES**

4 BEDROOMS + 4 BATHROOMS

land area | built-up | total un 34' x 80' | 2,600 sq ft | 44

GROUND FLOOR FIRST FLOOR