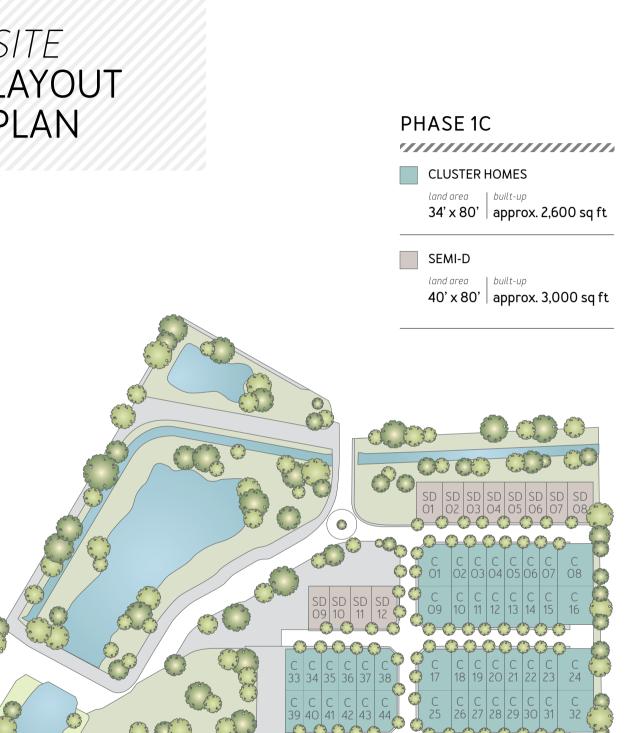

TROPICAL-STYLE HOMES

that INVITE GREENERY, FRESH AIR
& NATURAL LIGHT IN

MASTER LAYOUT PLAN

## SITE LAYOUT PLAN

### **CLUSTER HOMES**

4 BEDROOMS + 4 BATHROOMS

land area | built-up | total un 34' x 80' | 2,600 sq ft | 44

GROUND FLOOR FIRST FLOOR

## SEMI-D

4 BEDROOMS + 4 BATHROOMS

land area | built-up | total units 40' x 80' | 3,000 sq ft | 12

GROUND FLOOR FIRST FLOOR