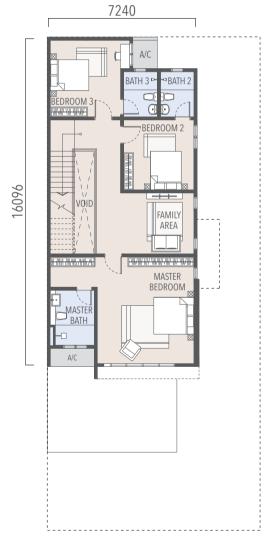

## SEMI-D

4 BEDROOMS + 4 BATHROOMS

land area | built-up | total units 40' x 80' | 3,000 sq ft | 12

GROUND FLOOR FIRST FLOOR