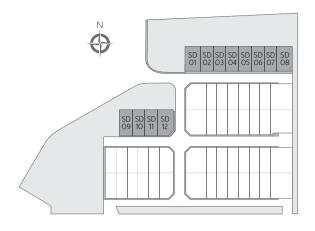

PLAN



## SITE LAYOUT PLAN





# MODERN touch

BRING OUT THE BEST OF FAMILY IN THESE CONTEMPORARY CLUSTER HOMES ELEVATED BY STYLISH DESIGN AND VERDANT SURROUNDS. A living area with fully ensuite bedrooms upstairs plus an extra guest room downstairs knits family closer together.

### **CLUSTER HOMES**

4 BEDROOMS + 4 BATHROOMS

land area | built-up | total un 34' x 80' | 2,600 sq ft | 44







GROUND FLOOR FIRST FLOOR



# BRILLIANT composition

GATHER LOVED ONES CLOSE IN THESE GENEROUSLY SPACED SEMI-D HOMES THAT OPEN OUT TO NATURE. The perfect canvas for growing families, it has an open plan layout, additional bedroom downstairs plus a family area upstairs with fully ensuite bedrooms.

## SEMI-D

4 BEDROOMS + 4 BATHROOMS

land area | built-up | total units 40' x 80' | 3,000 sq ft | 12







GROUND FLOOR FIRST FLOOR

## SPECIFICATIONS

### **CLUSTER HOMES**

| STRUCTURE                | Reinforced Concrete Framework                                      |                                 |
|--------------------------|--------------------------------------------------------------------|---------------------------------|
| GENERAL WALL             | Cement Sand Bricks                                                 |                                 |
| PARTY WALL               | R.C. Wall                                                          |                                 |
| ROOF COVERING            | Concrete Roof Tiles / RC Slab                                      |                                 |
| ROOF FRAMING             | Metal Trusses