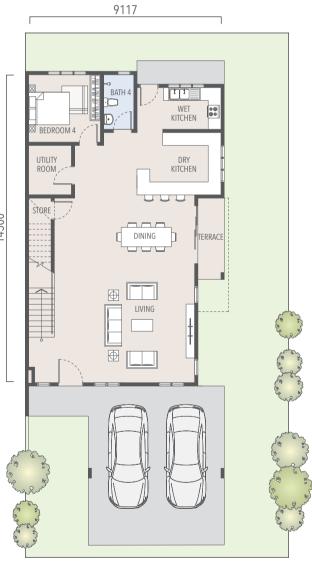

### **CLUSTER HOMES**

4 BEDROOMS + 4 BATHROOMS

land area | built-up | total un 34' x 80' | 2,600 sq ft | 44

GROUND FLOOR FIRST FLOOR