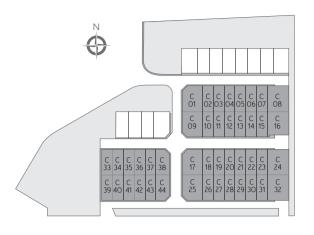

TROPICAL-STYLE HOMES

that INVITE GREENERY, FRESH AIR
& NATURAL LIGHT IN

MASTER LAYOUT PLAN

## SITE LAYOUT PLAN

### **CLUSTER HOMES**

4 BEDROOMS + 4 BATHROOMS

land area | built-up | total un 34' x 80' | 2,600 sq ft | 44

GROUND FLOOR FIRST FLOOR

## SEMI-D

4 BEDROOMS + 4 BATHROOMS

land area | built-up | total units 40' x 80' | 3,000 sq ft | 12

GROUND FLOOR FIRST FLOOR