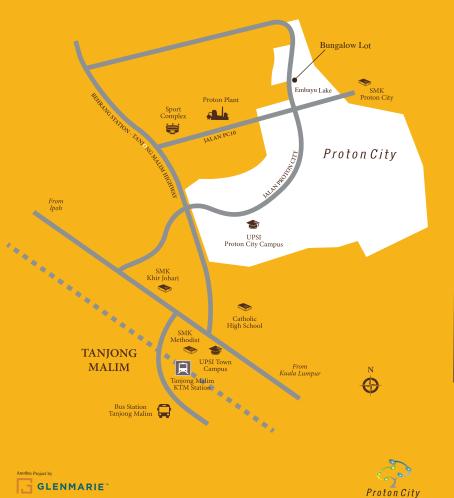

#### LOCATION MAP

Proton City is a 4,000-acre integrated township located only 5km away from Tanjung Malim town. It enjoys great proximity to a host of amenities such as eateries, banks, healthcare & education institutions, train station and North-South Highway.