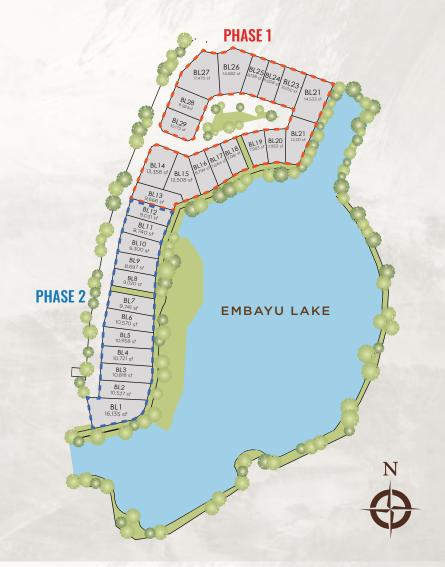

## **SITE PLAN**

### PHASE 1

Total lot : 17 Lot size : 7,061 sqft - 17,470 sqft Tenure : Freehold

<u>PHASE 2</u> Total lot : 12 Lot size : 8,697 sqft - 16,135 sqft Tenure : Freehold