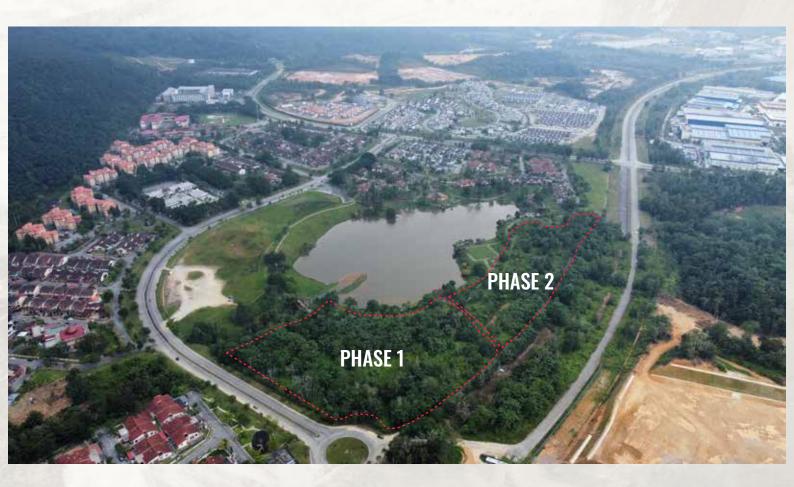

### PHASE 1

Total lot : 17 Lot size : 7,061 sqft - 17,470 sqft Tenure : Freehold

<u>PHASE 2</u> Total lot : 12 Lot size : 8,697 sqft - 16,135 sqft Tenure : Freehold